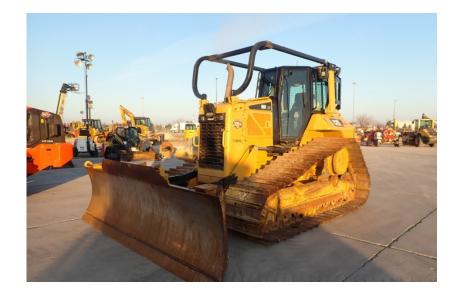

## Dozer: 2015 Cat D6N LGP w/Winch

#### Stock Number: 11381

RENTAL UNIT ONLY - CALL FOR RENTAL RATES. Cab with A/C, Cat C6.6 Acert 145HP diesel T4i, 33" pads, 13' 6" 6-way blade, diff steer, 3rd valve, Paccar PA55 winch, sweeps, rear screen, 36,670 lbs.