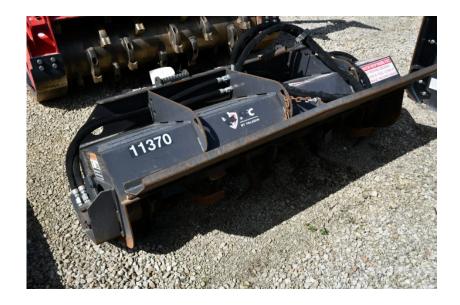

## Attachments: 2015 FFC LAF3468 68 Inch Tiller

## Stock Number: 11370

6" maximum working depth, bi-directional shaft, standard flow hydraulics, universal skid loader mount, 715 lbs.

| SALE PRICE      |            |
|-----------------|------------|
| FFC Attachments | \$4,750.00 |