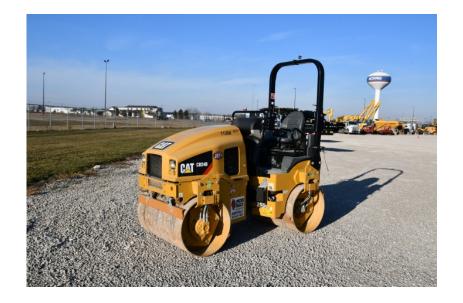

## Compaction Equipment - Smooth Drum: 2017 Cat CB24B Smooth Drum

Stock Number: 11358

RENTAL UNIT ONLY - CALL FOR RENTAL RATES. Canopy, Cat C1.5 36HP diesel, 47" vibratory smooth double drum, double drum vibration, 7,374 lb. maximum centrifugal force, 2,520 vpm - 3,780 vpm, hydrostat, front and rear spray bars, 6,000 lbs.