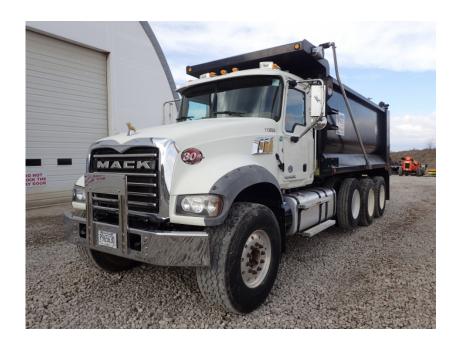

## **Illinois Truck & Equipment**

320 E. Briscoe Dr, Morris, IL 60450 **Jay Reardon** jay@iltruck.com

1-815-941-1900

Truck: 2017 Mack GU713 Tri Axle

Stock Number: 11355

RENTAL UNIT ONLY - CALL FOR RENTAL RATES. Mack MP-8 445HP T4f diesel, Mack 10 speed, 20,000 lbs. front axle, 44,000 lbs. rear axle, 64,000 GVRW, 29,400 EW, 227" WB, 425/65R22.5 front tires 11R22.5 rear tires, air lift 3rd axle, double frame, dual steering boxes, dual lockers, Mack camelback suspension, 16' Oxbox, 21 tarp capacity, electric tarp, engine brake, cruise control, A/C, heated mirrors.

Hour/Mile Meter: 50,316

## SALE PRICE

Mack Truck POR

| RENTAL RATE |                |     |         |         |
|-------------|----------------|-----|---------|---------|
| MAKE        | MODEL          | DAY | WEEK    | 4 WEEK  |
| Mack        | GU713 Tri Axle |     | \$2,000 | \$6,000 |