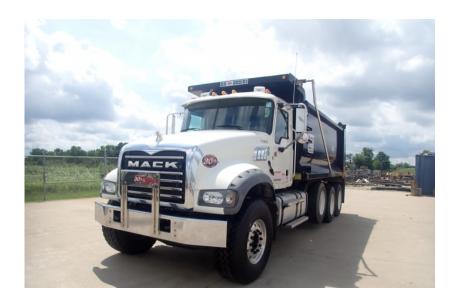

## **Illinois Truck & Equipment**

320 E. Briscoe Dr, Morris, IL 60450 **Jay Reardon** jay@iltruck.com

1-815-941-1900

Truck: 2017 Mack GU713 Tri Axle

Stock Number: 11351

RENTAL UNIT ONLY - CALL FOR RENTAL RATES. 455HP, Mack 10 spd, 20,000 lbs. frnt, 44,000 lbs. rear, 64,000 GVRW, 29,400 EW, 227" WB, air lift 3rd axle, double frame, dual steering boxes, dual lockers, Mack camelback suspension, 16' Oxbox, 21 yrd cap., electric tarp, engine brake, cruise, A/C, heated mirrors, rear air