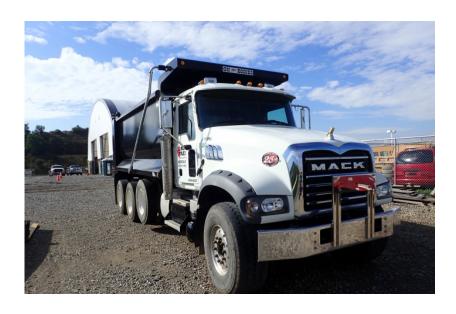

## **Illinois Truck & Equipment**

320 E. Briscoe Dr, Morris, IL 60450 **Jay Reardon** jay@iltruck.com

1-815-941-1900

Truck: 2017 Mack GU713 Tri Axle

Stock Number: 11309

RENTAL UNIT ONLY - CALL FOR RENTAL RATES. Mack MP-8 445HP T4f diesel, Mack 10 speed, 20,000 lbs. front axle, 44,000 lbs. rear axle, 64,000 GVRW, 29,400 EW, 227" WB, 425/65R22.5 front tires 11R22.5 rear tires, air lift 3rd axle, double frame, dual steering boxes, dual lockers, Mack camelback suspension, 16' Oxbox. 21 yard capacity, electric tarp, engine brake, cruise control, AC, heated mirrors.

Hour/Mile Meter: 57,181