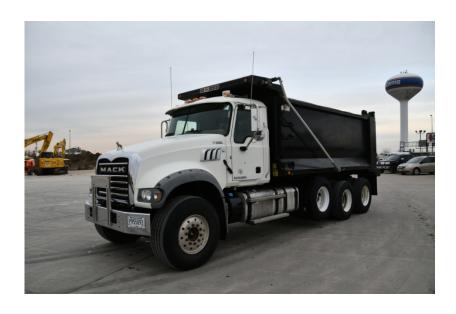

## **Illinois Truck & Equipment**

320 E. Briscoe Dr, Morris, IL 60450 **Jay Reardon** jay@iltruck.com

1-815-941-1900

Truck: 2017 Mack GU713 Tri Axle

Stock Number: 11308

RENTAL UNIT ONLY - CALL FOR RENTAL RATES. Mack MP-8 445HP T4f diesel, Mack 10 speed, 20,000 lbs. front axle, 44,000 lbs. rear axle, 64,000 GVRW, 29,400 EW, 227" WB, 425/65R22.5 front tires 11R22.5 rear tires, air lift 3rd axle, double frame, dual steering boxes, dual lockers, Mack camelback suspension, 16' Oxbox. 21 yard capacity, electric tarp, engine brake, cruise control, AC, heated mirrors.

Hour/Mile Meter: 99,204