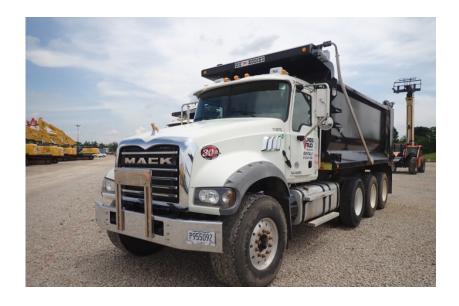

## **Illinois Truck & Equipment**

320 E. Briscoe Dr, Morris, IL 60450 **Jay Reardon** jay@iltruck.com

1-815-941-1900

Truck: 2017 Mack GU713 Tri Axle

Stock Number: 11307

RENTAL UNIT ONLY - CALL FOR RENTAL RATES. 445HP T4f dsl, Mack 10 spd, 20,000 lbs. front axle, 44,000 lbs. rear axle, 64,000 GVRW, 29,400 EW, 227" WB, air lift 3rd axle, double frame, dual steering boxes, dual lockers, Mack camelback suspension, 16' Oxbox. 21 yrd cap., electric tarp, engine brake, cruise control, AC, heated mirrors, pintle hook, rear air.

Hour/Mile Meter: 73,481

## SALE PRICE

Mack Truck POR

| RENTAL RATE |                |     |         |         |
|-------------|----------------|-----|---------|---------|
| MAKE        | MODEL          | DAY | WEEK    | 4 WEEK  |
| Mack        | GU713 Tri Axle |     | \$2,000 | \$6,000 |