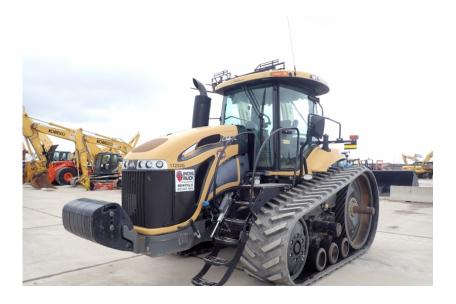

## **Illinois Truck & Equipment**

320 E. Briscoe Dr, Morris, IL 60450 **Jay Reardon** jay@iltruck.com

1-815-941-1900

Tractors: 2013 Challenger MT755D

Stock Number: 11232

RENTAL UNIT ONLY - CALL FOR RENTAL RATES. Cab with A/C, Agco Power 8.4L T4i 327 HP diesel, 260 HP PTO, 16 speed powershift, 30" belts, 4 hydraulic remotes, 3 pt., CAT 3 quick hitch, 1000 PTO, radar, 20 frt. suit case weights, 9 pin connection, mechanical suspension seat, buddy seat, 36,000 lbs.

Hour/Mile Meter: 3,142