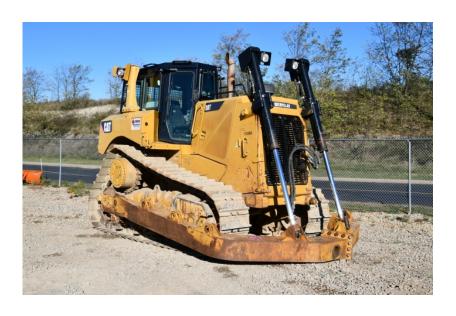

## **Illinois Truck & Equipment**

320 E. Briscoe Dr, Morris, IL 60450 **Jay Reardon** jay@iltruck.com

1-815-941-1900

Dozer: 2012 Cat D8T w/Winch

Stock Number: 11226

RENTAL UNIT ONLY - CALL FOR RENTAL RATES. Cab with A/C, Cat C15 346HP Tier 4i diesel, 24" pads, 16' angle blade, diff steer, rear screen, Paccar PA140VS rear winch, 80,000 lbs.