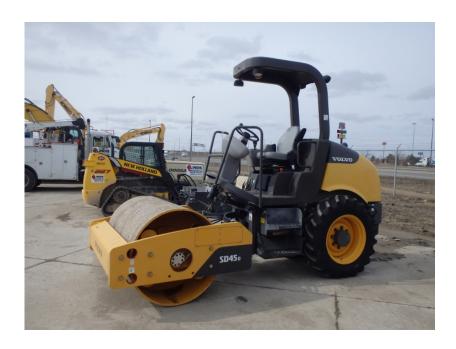

## **Illinois Truck & Equipment**

320 E. Briscoe Dr, Morris, IL 60450 **Jay Reardon** jay@iltruck.com

1-815-941-1900

Compaction Equipment - Smooth Drum: 2008 Volvo SD45D Smooth

Drum

Stock Number: 11137

RENTAL UNIT ONLY - CALL FOR RENTAL RATES. 54" vibratory smooth drum roller, canopy,

Cummins B3.3 83HP diesel, 12.4-24 tires, 11,300 lbs.

Hour/Mile Meter: 310