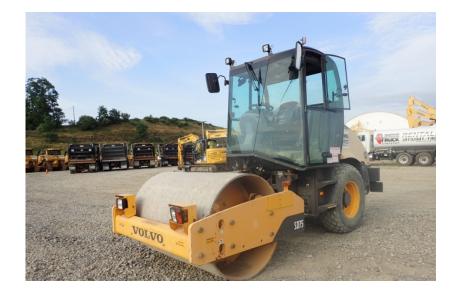

# **Compaction Equipment - Smooth Drum**: 2012 Volvo SD75 Smooth Drum

### Stock Number: 11068

RENTAL UNIT ONLY - CALL FOR RENTAL RATES. 66" vibratory smooth drum compactor, cab with A/C, Volvo D3.8 Tier 4 99HP diesel, dual amplitude, 30,500 lbs. maximum high amplitude, 1850-2025 VPM, Volvo Traction System, 14.9-24 tires, 16,550 lbs.