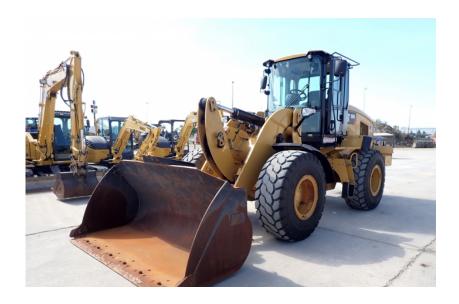

## **Illinois Truck & Equipment**

320 E. Briscoe Dr, Morris, IL 60450 **Jay Reardon** jay@iltruck.com

1-815-941-1900

Wheel Loader: 2013 Cat 938K

Stock Number: 11030

Cab with A/C, Cat ACERT C6.6 175HP Tier 4 diesel, Fusion q-tach bucket, joystick control, F-R thumb switch, 3rd valve, ride control, 20.5R25 tires, cold weather package, heated mirrors, deluxe cab and seat, rear view camera, 35,600 lbs.