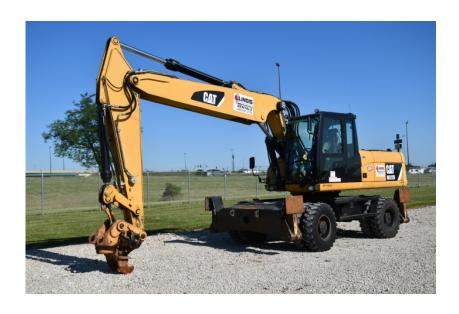

## **Illinois Truck & Equipment**

320 E. Briscoe Dr, Morris, IL 60450 **Jay Reardon** jay@iltruck.com

1-815-941-1900

Excavator: 2013 Cat M322D Wheeled

Stock Number: 11028

Cab with A/C, wheeled, Cat 6.6 173HP diesel, VA boom, 8' 2" stick, 20' 7" dig depth, 11.00-20EM tires, auxiliary hydraulics, multi-function hydraulics, 4 outriggers, anti drift valves, adjust. hydraulic sensitivity, roading pkg., twist-a-wrist, Wain Roy quick coupler, Wain Roy XLS 36" ditching bucket, pattern changer, auto lube, 47,400 lbs.