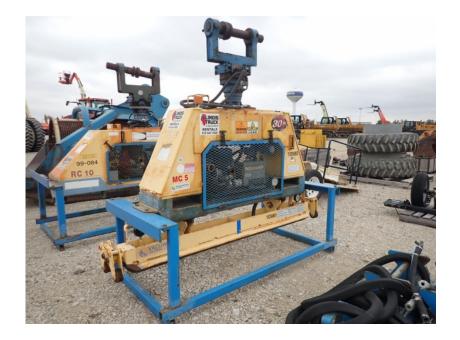

## Attachment Surplus: 2012 Vacuworx MC5 Steel Pipe Lifter

## Stock Number: 10980SUR

Vacuum steel pipe lifter, 11,000 lb. capacity, lifts pipe from 4" to 18" diameter single joint, selfcontained Kohler KD350 diesel engine w/electric start, wireless remote control. 6" and 12" lifting shoe in stock.