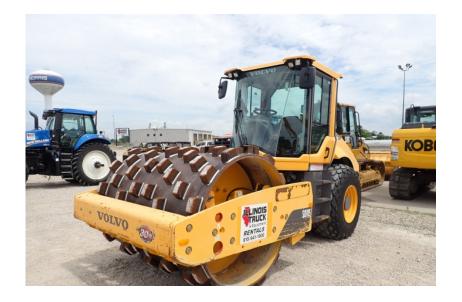

## **Compaction Equipment - Smooth Drum**: 2014 Volvo SD115D Smooth Drum

## Stock Number: 10969

RENTAL UNIT ONLY - CALL FOR RENTAL RATES. Cab with A/C, Volvo D4 147.5HP Tier 4 diesel, 84" vibratory smooth drum compactor, hydrostat drive, variable frequency, shell kit available for an additional \$7,500.00, 23.1 x 26 tires, 26,500 lbs.