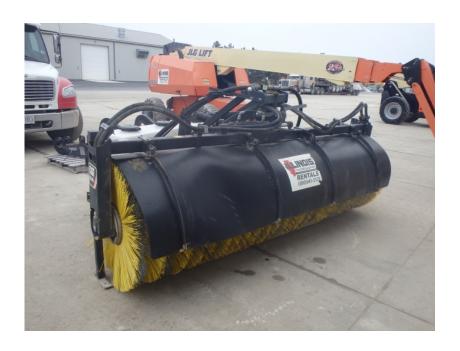

## **Illinois Truck & Equipment**

320 E. Briscoe Dr, Morris, IL 60450 **Jay Reardon** jay@iltruck.com

1-815-941-1900

Attachments: 2014 Cat BA30 Broom

Stock Number: 10883

108" x 84" broom, to fit Cat 938/950/962 wheel loader, fusion coupler.

## SALE PRICE

Cat Attachments \$14,500.00

| RENTAL RATE |            |       |       |         |
|-------------|------------|-------|-------|---------|
| MAKE        | MODEL      | DAY   | WEEK  | 4 WEEK  |
| Cat         | BA30 Broom | \$250 | \$750 | \$2,000 |