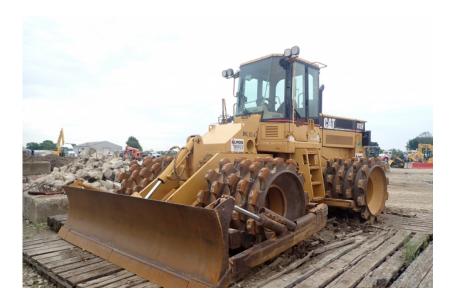

## **Illinois Truck & Equipment**

320 E. Briscoe Dr, Morris, IL 60450 **Jay Reardon** jay@iltruck.com

1-815-941-1900

Compaction Equipment - Padfoot: 2006 Cat 815F Padfoot Roller

Stock Number: 10698

RENTAL UNIT ONLY - CALL FOR RENTAL RATES. Cab with A/C, 4-39" padfoot drums with cleaners, Cat 3176 240HP diesel, 12' hydraulic leveling blade, 45,760 lbs.

Hour/Mile Meter: 5,123