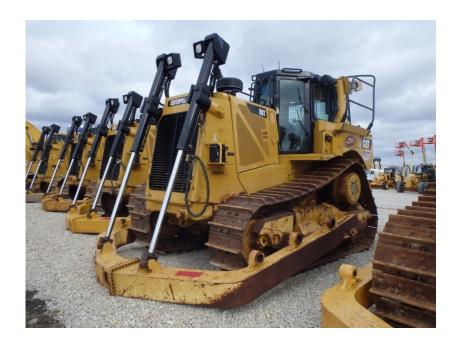

## **Illinois Truck & Equipment**

320 E. Briscoe Dr, Morris, IL 60450 **Jay Reardon** jay@iltruck.com

1-815-941-1900

Dozer: 2011 Cat D8T w/Winch

Stock Number: 10696

RENTAL UNIT ONLY - CALL FOR RENTAL RATES. Cab with A/C, Cat C15 347HP Tier 4 diesel, 24" pads, 16' angle blade, diff steer, rear screen, Paccar PA140VS rear winch, 80,000

lbs.

Hour/Mile Meter: 6,077