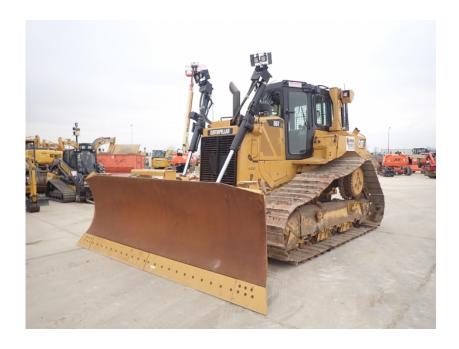

## **Illinois Truck & Equipment**

320 E. Briscoe Dr, Morris, IL 60450 **Jay Reardon** jay@iltruck.com

1-815-941-1900

Dozer: 2012 Cat D6T LGP w/Winch

Stock Number: 10683

RENTAL UNIT ONLY - CALL FOR RENTAL RATES. Cab with A/C, Cat C9.3 205HP diesel Tier 4, 31" pads, System 1 undercarriage, 13' 6" 6-way blade, rear counterweight, ripper valve, Accugrade ready, Paccar PA56 winch, undercarriage NEW, 46,700 lbs.

Hour/Mile Meter: 7,844

## SALE PRICE

Cat Dozer POR

| RENTAL RATE |                    |         |         |          |
|-------------|--------------------|---------|---------|----------|
| MAKE        | MODEL              | DAY     | WEEK    | 4 WEEK   |
| Cat         | D6T LGP<br>w/Winch | \$1,675 | \$4,175 | \$12,500 |