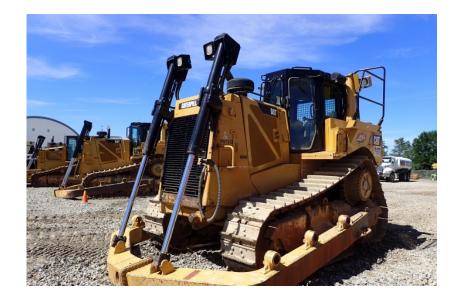

## Dozer: 2012 Cat D8T w/Winch

#### Stock Number: 10672

RENTAL UNIT ONLY - CALL FOR RENTAL RATES. Cab with A/C, Cat C15 347HP Tier 4 diesel, 24" pads, 16' angle blade, diff steer, rear screen, Paccar PA140VS rear winch, 80,000 lbs.

Hour/Mile Meter: 4,732