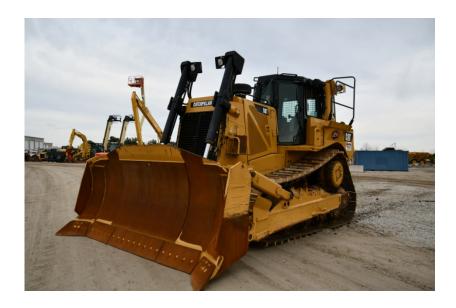

## **Illinois Truck & Equipment**

320 E. Briscoe Dr, Morris, IL 60450 **Jay Reardon** jay@iltruck.com

1-815-941-1900

Dozer: 2012 Cat D8T w/Winch

Stock Number: 10671

RENTAL UNIT ONLY - CALL FOR RENTAL RATES. Cab with A/C, Cat C15 347HP Tier 4 diesel, 24" pads, 16' angle blade, diff steer, rear screen, Paccar PA140VS rear winch, 80,000 lbs.