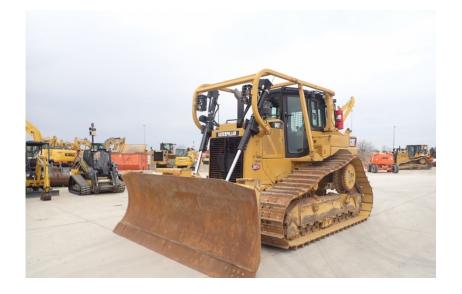

# Dozer: 2012 Cat D6T XW w/Ripper

## Stock Number: 10648

RENTAL UNIT ONLY - CALL FOR RENTAL RATES. Cab with A/C, Cat C9.3 205HP diesel, 28" pads, System 1 undercarriage, 13' 8" 6-way blade, diff steer, Paccar PA56 winch, rear screens, sweeps, 3rd valve, Accugrade ready, 46,700 lbs.