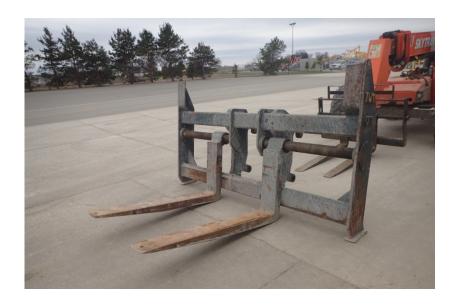

## **Illinois Truck & Equipment**

320 E. Briscoe Dr, Morris, IL 60450 **Jay Reardon** jay@iltruck.com

1-815-941-1900

Attachments: JRB 102" x 60" Wheel Loader Forks

Stock Number: 10144b

102" x 60" wheel loader forks, fits to Kawasaki 90ZV