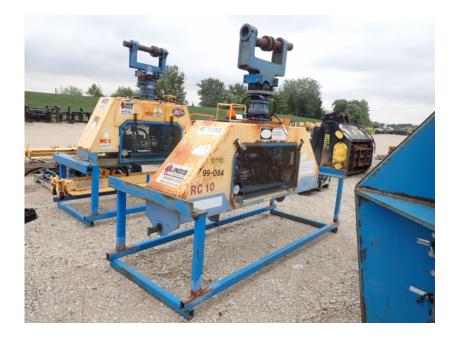

## Attachment Surplus: 2009 Vacuworx RC-10 Steel Pipe Lifter

### Stock Number: 10110SUR

Vacuum steel pipe lifter, 10,000 lb. capacity, lifts pipe from 10cm (4"), to unlimited size diameter single or double joint, self contained diesel engine w/ electric start, wireless remote control, 1,852 lbs.

Hour/Mile Meter: 418