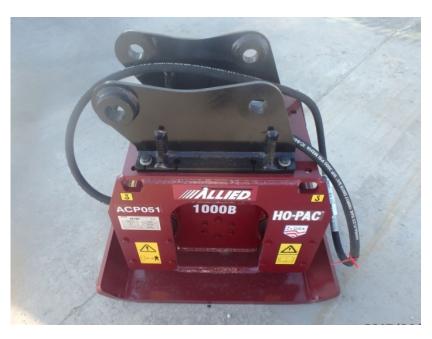

## One Call Rents It All! 815-941-1900

Backhoe Loader Attachments: Allied Plate Compactor\*\* Ho-Pac 1000B

| RENTAL RATE              |              |       |       |         |
|--------------------------|--------------|-------|-------|---------|
| MAKE                     | MODEL        | DAY   | WEEK  | 4 WEEK  |
| Allied Plate Compactor** | Ho-Pac 1000B | \$195 | \$585 | \$1,750 |