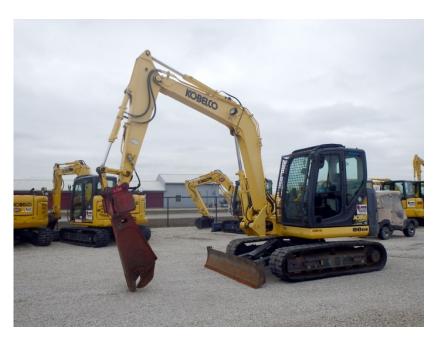

## One Call Rents It All! 815-941-1900

Excavators With Shears 3rd Member: Kobelco SK85CS

| RENTAL RATE |        |      |             |            |         |         |
|-------------|--------|------|-------------|------------|---------|---------|
| MAKE        | MODEL  | H.P. | WEIGHT      | ATTACHMENT | WEEK    | 4 WEEK  |
| Kobelco     | SK85CS | 56   | 18,700 lbs. | MSD7R      | \$2,300 | \$6,850 |