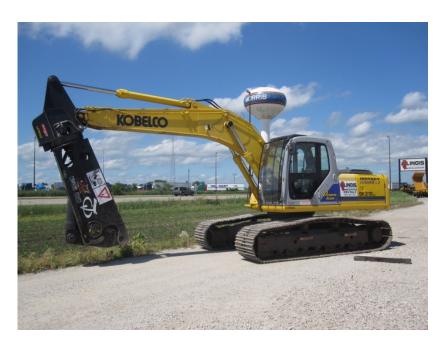

## One Call Rents It All! 815-941-1900

Excavators With Shears 2nd Member: Kobelco SK210 LC

| RENTAL RATE |          |      |             |            |         |          |
|-------------|----------|------|-------------|------------|---------|----------|
| MAKE        | MODEL    | H.P. | WEIGHT      | ATTACHMENT | WEEK    | 4 WEEK   |
| Kobelco     | SK210 LC | 166  | 48,500 lbs. | MSD1500R   | \$7,000 | \$14,000 |