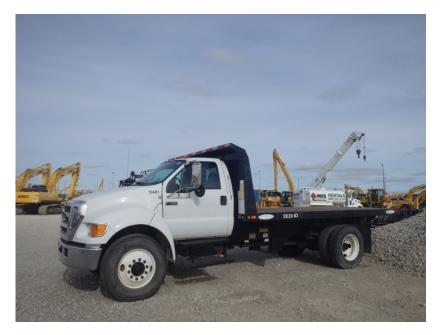

## On Road Flatbed Trucks: Ford F750

| RENTAL RATE |       |           |             |         |         |
|-------------|-------|-----------|-------------|---------|---------|
| MAKE        | MODEL | SPECS     | DESCRIPTION | WEEK    | 4 WEEK  |
| Ford        | F750  | 14-16 ft. | Standard    | \$1,200 | \$3,600 |