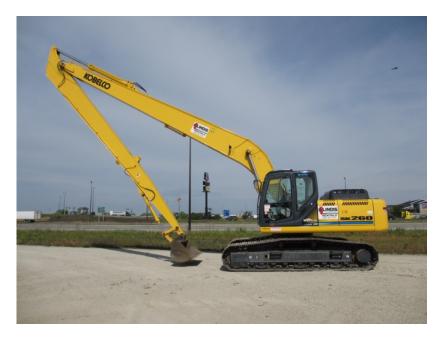

## Kobelco Long Reach Excavators: Kobelco SK260 LR

| RENTAL RATE |          |      |              |         |         |          |
|-------------|----------|------|--------------|---------|---------|----------|
| MAKE        | MODEL    | H.P. | CAPACITY     | DAY     | WEEK    | 4 WEEK   |
| Kobelco     | SK260 LR | 178  | 60 ft. Reach | \$1,175 | \$3,500 | \$10,500 |