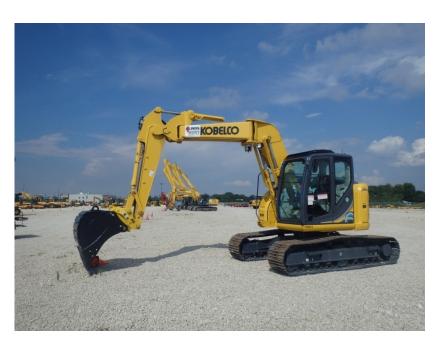

## One Call Rents It All! 815-941-1900

Kobelco Excavators: Kobelco SK140SR LC w/Offset Boom\*

| RENTAL RATE |                              |      |                |       |         |         |
|-------------|------------------------------|------|----------------|-------|---------|---------|
| MAKE        | MODEL                        | H.P. | WEIGHT         | DAY   | WEEK    | 4 WEEK  |
| Kobelco     | SK140SR LC w/Offset<br>Boom* | 94   | 32,040<br>lbs. | \$575 | \$1,675 | \$5,000 |