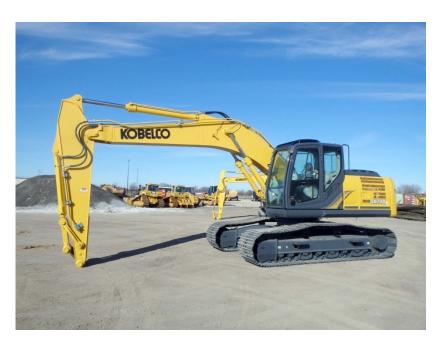

## One Call Rents It All! 815-941-1900

Kobelco Long Reach Excavators: Kobelco SK210 LC

| RENTAL RATE |          |      |              |         |         |         |
|-------------|----------|------|--------------|---------|---------|---------|
| MAKE        | MODEL    | H.P. | CAPACITY     | DAY     | WEEK    | 4 WEEK  |
| Kobelco     | SK210 LC | 157  | 50 ft. Reach | \$1,075 | \$3,175 | \$9,500 |