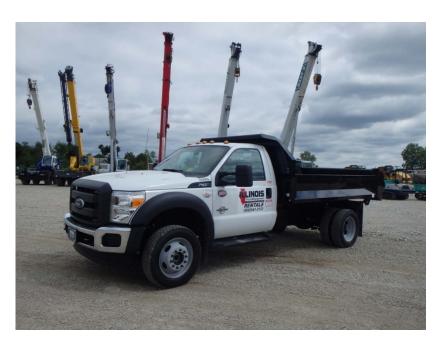

## One Call Rents It All! 815-941-1900

On Road Dump Trucks: Ford F450/F550

| RENTAL RATE |           |                    |       |         |
|-------------|-----------|--------------------|-------|---------|
| MAKE        | MODEL     | SPECS              | WEEK  | 4 WEEK  |
| Ford        | F450/F550 | 11' Contractor Box | \$750 | \$2,250 |