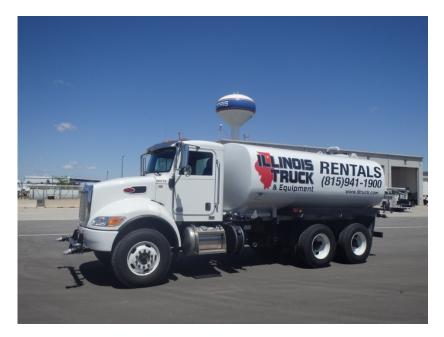

## On Road Water Trucks: Peterbilt 348

| RENTAL RATE |       |            |             |         |         |
|-------------|-------|------------|-------------|---------|---------|
| MAKE        | MODEL | CAPACITY   | DESCRIPTION | WEEK    | 4 WEEK  |
| Peterbilt   | 348   | 4,000 gal. | Tandem Axle | \$1,650 | \$4,950 |