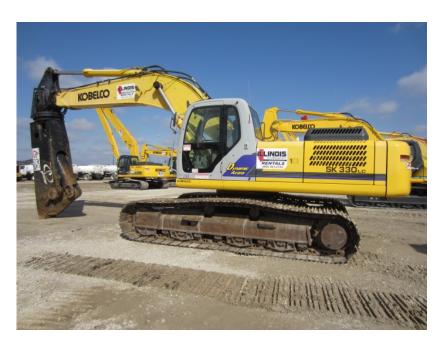

## One Call Rents It All! 815-941-1900

Excavators With Shears 2nd Member: Kobelco SK350 LC

| RENTAL RATE |          |      |             |            |          |          |
|-------------|----------|------|-------------|------------|----------|----------|
| MAKE        | MODEL    | H.P. | WEIGHT      | ATTACHMENT | WEEK     | 4 WEEK   |
| Kobelco     | SK350 LC | 286  | 83,300 lbs. | MSD2500R   | \$10,750 | \$21,500 |