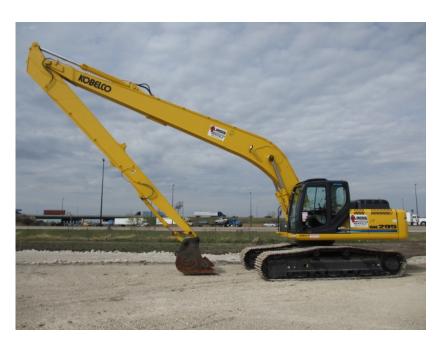

## One Call Rents It All! 815-941-1900

Kobelco Long Reach Excavators: Kobelco SK300 LC

| RENTAL RATE |          |      |              |         |         |          |
|-------------|----------|------|--------------|---------|---------|----------|
| MAKE        | MODEL    | H.P. | CAPACITY     | DAY     | WEEK    | 4 WEEK   |
| Kobelco     | SK300 LC | 204  | 63 ft. Reach | \$1,400 | \$4,175 | \$12,500 |