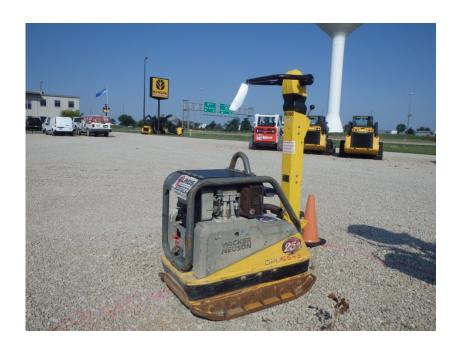

## **Illinois Truck & Equipment**

320 E. Briscoe Dr, Morris, IL 60450 **Jay Reardon** jay@iltruck.com

1-815-941-1900

Compaction Equipment - Smooth Drum: 2015 Wacker Vibratory

DPU5545HE

Stock Number: W096

RENTAL UNIT ONLY - CALL FOR RENTAL RATES. Vibratory Walk Behind Plate Compactor. Hatz 1D42S 9.4HP diesel, 17.7" x 35.4" base plate, 1,264 lbs., 69hz, 915 lbs

## **SALE PRICE**

Wacker Compaction Equipment - Smooth Drum POR

| RENTAL RATE |                        |       |       |         |
|-------------|------------------------|-------|-------|---------|
| MAKE        | MODEL                  | DAY   | WEEK  | 4 WEEK  |
| Wacker      | Vibratory<br>DPU5545HE | \$225 | \$795 | \$2,195 |