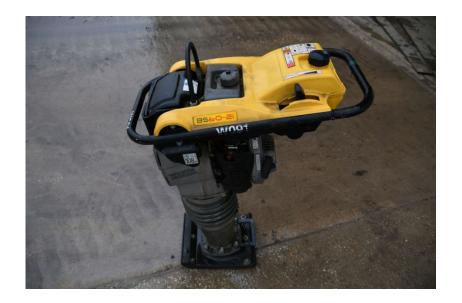

## 1-815-941-1900

**Compaction Equipment - Smooth Drum**: 2014 Wacker BS60-2I Rammer Jumping Jack

Stock Number: W091

Wacker WM80 4HP gas 2 cycle, oil injected, 11" x 13" shoe, 23" compact depth, 700 percussion rate, 145 lbs

## SALE PRICE

Wacker Compaction Equipment - Smooth Drum POR

| RENTAL RATE |                                   |      |       |        |
|-------------|-----------------------------------|------|-------|--------|
| MAKE        | MODEL                             | DAY  | WEEK  | 4 WEEK |
| Wacker      | BS60-2I<br>Rammer<br>Jumping Jack | \$95 | \$275 | \$825  |