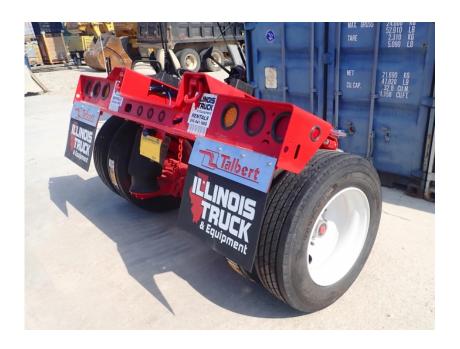

## **Illinois Truck & Equipment**

320 E. Briscoe Dr, Morris, IL 60450 **Jay Reardon** jay@iltruck.com

1-815-941-1900

Trailer: 2021 Talbert Flip Axle

Stock Number: TAL069

RENTAL UNIT ONLY - CALL FOR RENTAL RATES. 25,000 lbs. axles, 22.5x8.25 steel hub pilot wheels, 275/70R22.5 16 ply radial tires, 102" wide, flag holder slots, L.E.D. lights, battery operated strobes.