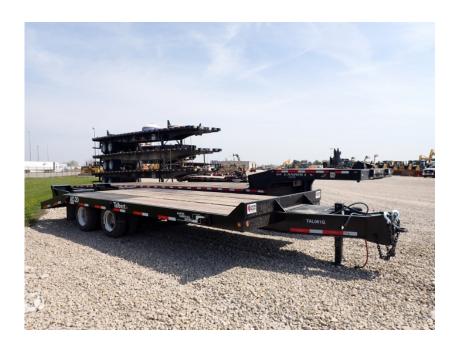

## **Illinois Truck & Equipment**

320 E. Briscoe Dr, Morris, IL 60450 **Jay Reardon** jay@iltruck.com

1-815-941-1900

Trailer: 2021 Talbert AC-20

Stock Number: TAL061

RENTAL UNIT ONLY - CALL FOR RENTAL RATES. 40,000 lbs. capacity, 48,060 GVW, 19' top deck, 5' self cleaning beaver tail, 5.5' self cleaning ramps, 32.25" loaded deck height, (2) 25,000 lbs. axles, Hutch spring suspension, air brakes, 215/75R17 tires, D rings, 2 speed jack, LED lights, anti-lock brakes, 1.5" apitong deck, pintle eye, tool box, FET Due