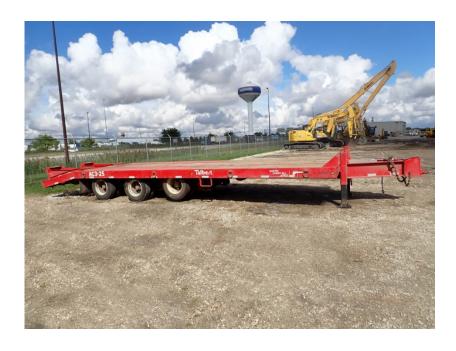

## **Illinois Truck & Equipment**

320 E. Briscoe Dr, Morris, IL 60450 **Jay Reardon** jay@iltruck.com

1-815-941-1900

Trailer: 2020 Talbert AC3-25 Tag

Stock Number: TAL035

RENTAL UNIT ONLY - CALL FOR RENTAL RATES. 50,000 lbs. capacity, 63,200 GVW, 24' top deck, 5' self cleaning beaver tail, 5' self cleaning ramps, 32.75" deck height, air lift front axle, (30) 22,500 Dexter axles, air brakes, 215/75R17 tires, 1.5" apitong deck, 8 rings, dual landing gear, LED lights, anti-long brakes, pintle eye, lockable tool box, FET Paid.