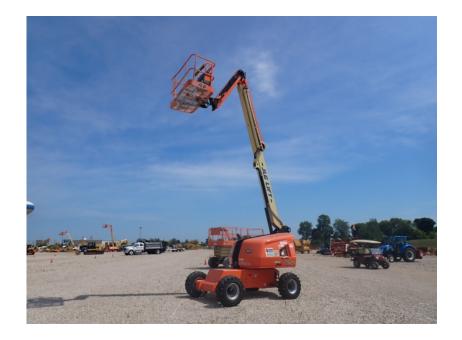

## Aerial Lift: 2019 JLG 460SJ Manlift

#### Stock Number: ST340

RENTAL UNIT ONLY - CALL FOR RENTAL RATES. Deutz D2.9L4 T4f 49HP diesel, 46' platform height, 4WD, 2 wheel steer, 8' basket, 12 x 16.5 tires, 45% gradeability, 16,110 lbs. Warranty 3,000 hrs. or 1/23/22.