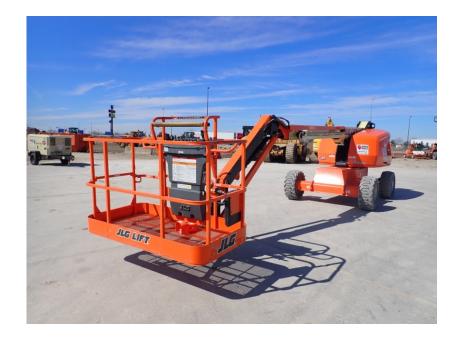

## Aerial Lift: 2019 JLG 460SJ Manlift

#### Stock Number: ST337

RENTAL UNIT ONLY - CALL FOR RENTAL RATES. Deutz D2.9L4 T4f 49HP diesel, 46' platform height, 4WD, 2 wheel steer, 8' basket, 12 x 16.5 tires, 45% grad-ability, 16,110 lbs. Warranty 3,000 hrs. or 1/23/22.