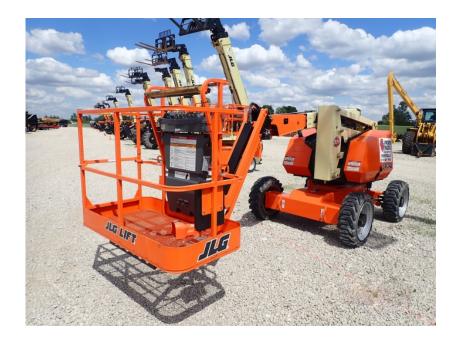

## Aerial Lift: 2019 JLG 340AJ Manlift

#### Stock Number: ST327

RENTAL UNIT ONLY - CALL FOR RENTAL RATES. Articulated Boom Lift, Kubota D1105 Tier 4F 24.8HP diesel, 34' platform height, 500 lbs. platform capacity, 4WD, 2 wheel steer, 5' basket, 4' jib, 265/50D20 tires, 45% grad-ability, 9,700 lbs. Warranty 3,000 hrs. or 1/16/21.