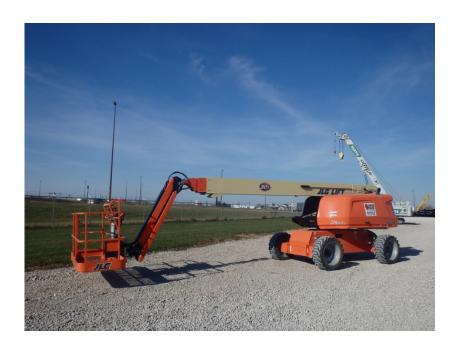

## **Illinois Truck & Equipment**

320 E. Briscoe Dr, Morris, IL 60450 **Jay Reardon** jay@iltruck.com

1-815-941-1900

Aerial Lift: 2019 JLG 660SJ Manlift

Stock Number: ST326

RENTAL UNIT ONLY - CALL FOR RENTAL RATES. Deutz TD2.9L T4f diesel, 67HP diesel, 66' platform height, 4WD, 2 wheel steer, Sky Power, 8' basket, 6' jib, IN355 55D625 tires, cold weather start, inward self-closing gate, 45% grad-ability, 26,700 lbs. Warranty 3,000 hrs. or 1/24/21.