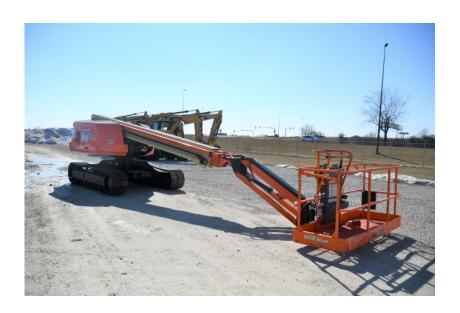

## **Illinois Truck & Equipment**

320 E. Briscoe Dr, Morris, IL 60450 **Jay Reardon** jay@iltruck.com

1-815-941-1900

Aerial Lift: 2019 JLG 660SJC Manlift

Stock Number: ST321

RENTAL UNIT ONLY - CALL FOR RENTAL RATES. Deutz TD2.9L T4f diesel, 67HP diesel, 66' platform height, Sky Power, 8' basket, 6' jib, 20" wide tracks, 6.5 PSI, cold weather start, inward self-closing gate, 55% gradability, 27,800 lbs. Warranty 3,000 hrs. or 1/24/21.