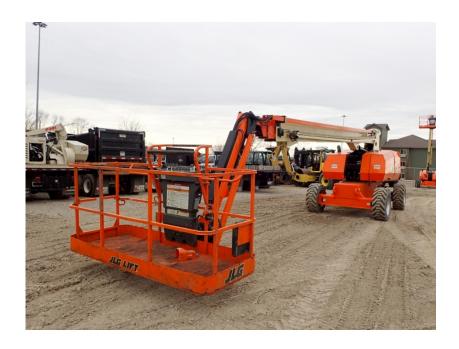

## **Illinois Truck & Equipment**

320 E. Briscoe Dr, Morris, IL 60450 **Jay Reardon** jay@iltruck.com

1-815-941-1900

Aerial Lift: 2018 JLG 860SJ Manlift

Stock Number: ST288

RENTAL UNIT ONLY - CALL FOR RENTAL RATES. DEUTZ TD 2.9L T4F 67 hp diesel, 86' platform height, 4WD, 2 wheel steer, Skypower, 8'basket, 15-625 tires, 45% gradability, 36.400 lbs. Warranty 3,000 hrs. or 6/26/21.