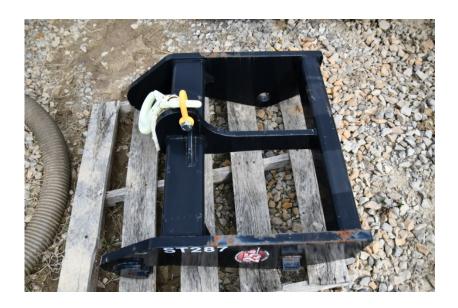

## Attachments: 2018 JLG Telehandler Coupler Mounted Hook Stock Number: ST287

Coupler mounted hook, 16,750 lbs. capacity, to fit a JLG or Skytrak Telehandler.