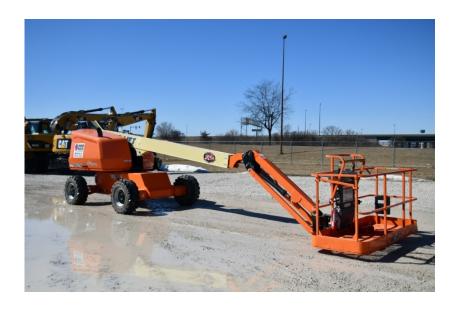

## **Illinois Truck & Equipment**

320 E. Briscoe Dr, Morris, IL 60450 **Jay Reardon** jay@iltruck.com

1-815-941-1900

Aerial Lift: 2018 JLG 460SJ Manlift

Stock Number: ST272

RENTAL UNIT ONLY - CALL FOR RENTAL RATES. Deutz D2.9L4 T4f 49HP diesel, 46' platform height, 4WD, 2 wheel steer, 8' basket, 12 x 16.5 tires, 45% gradability, 16,110 lbs. Warranty 3,000 hrs. or 5/3/21.