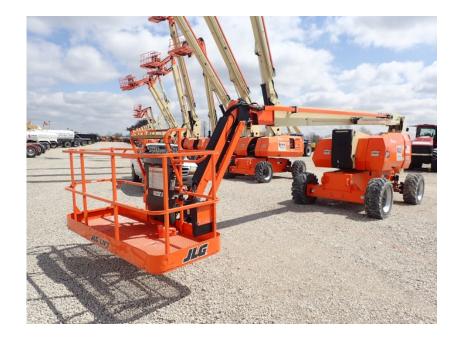

## Aerial Lift: 2018 JLG 800AJ Manlift

### Stock Number: ST265

RENTAL UNIT ONLY - CALL FOR RENTAL RATES. Deutz TD2.9L 65HP T4F diesel, 80' platform height, 4WD, 2 wheel steer, Skypower, 8' basket, 6' jib, 15 x 6.25 pneumatic tires, cold weather start, inward self-closing gate, 45% gradability, 33,450 lbs. Warranty 3,000 hrs. or 3/30/21.